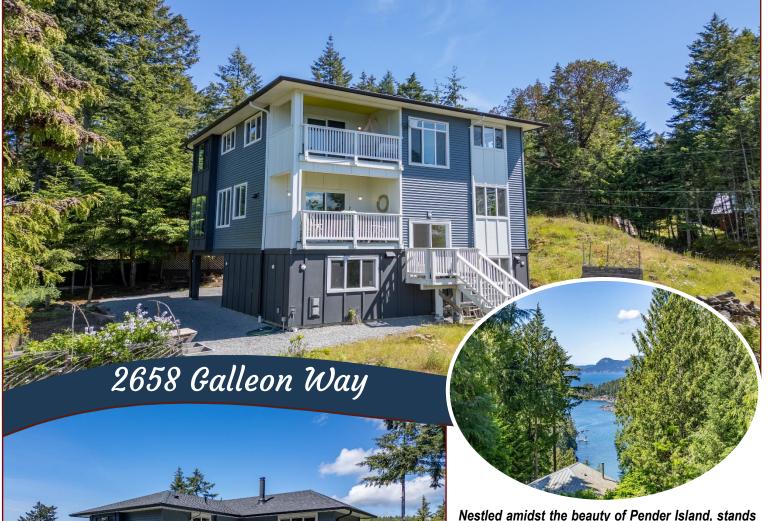

### Contemporary Island Haven!

a contemporary haven that embodies the epitome of Island living. Panoramic views of mountains, scattered islands, and tantalizing glimpses of the ocean through the treetops. 4 bed 3 bath, this Turnkey meticulously crafted residence welcomes you with open arms. The heart of the home, a chef's kitchen, with its stainless-steel appliances, and ample storage space. A cozy dining area, where panoramic windows frame sweeping vistas. Open plan Livingroom with a sweet woodstove perfect for chilly evenings. Venture outdoors on to one of three balconies as you sip your morning coffee. On the third level, discover the main bedroom suite. A private balcony awaits. A spacious sitting area provides the perfect retreat with an ensuite bathroom. The ground floor, a separate in-law suite boasting its own entrance, providing a haven for guests. A single-car garage with two paddleboards tucked away, and a carport. All measurements are approximate.

# Property Details

2016

Lot Acres: 0.33

Bedrooms: 4

Bathrooms: 3

*Fin SqFt:* 1,500

Unfin SqFt: 350

Bsmt: None

#### Lot Features:

- Sunny SE facing
- Ocean glimpses
- Lower suite
- Magic Lake Estates with access to

Thieves Bay marina &

tennis courts