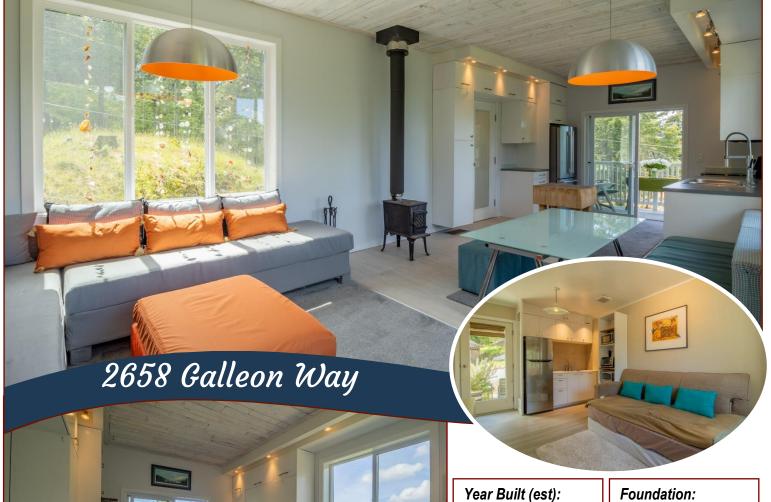

### Contemporary Island Haven!

a contemporary haven that embodies the epitome of Island living. Panoramic views of mountains, scattered islands, and tantalizing glimpses of the ocean through the treetops. 4 bed 3 bath, this Turnkey meticulously crafted residence welcomes you with open arms. The heart of the home, a chef's kitchen, with its stainless-steel appliances, and ample storage space. A cozy dining area, where panoramic windows frame sweeping vistas. Open plan Livingroom with a sweet woodstove perfect for chilly evenings. Venture outdoors on to one of three balconies as you sip your morning coffee. On the third level, discover the main bedroom suite. A private balcony awaits. A spacious sitting area provides the perfect retreat with an ensuite bathroom. The ground floor, a separate in-law suite boasting its own entrance, providing a haven for guests. A single-car garage with two paddleboards tucked away, and a carport. All measurements are approximate.

# Property Details

2016

Lot Acres: 0.33

Bedrooms: 4

Bathrooms: 3

*Fin SqFt:* 1,500

Unfin SqFt: 350

Bsmt: None