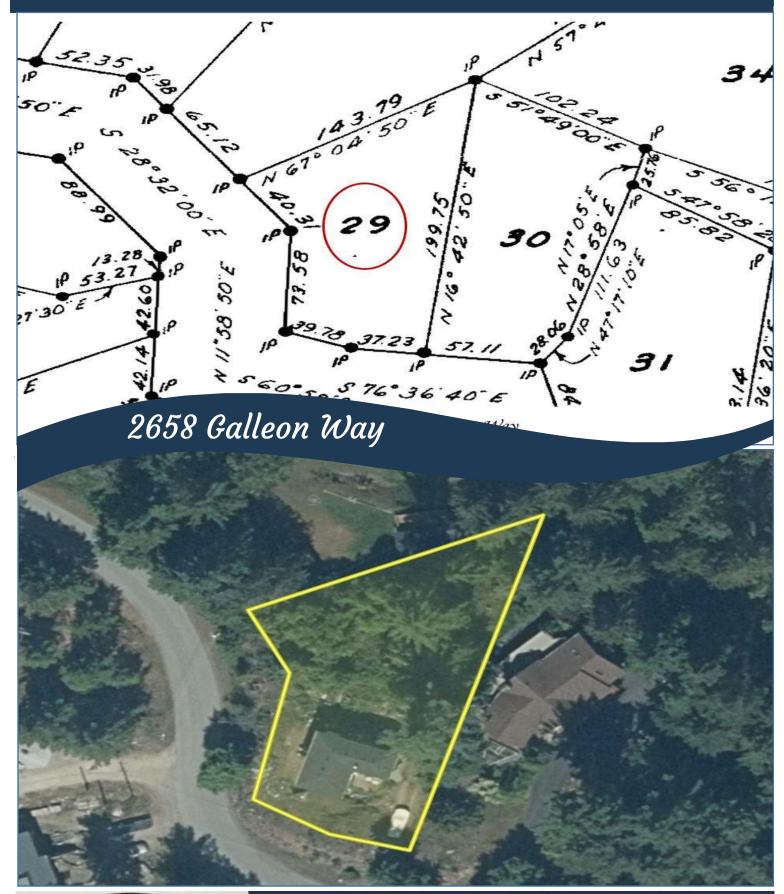

bathroom. The ground floor, a separate in-law suite boasting its own entrance, providing a haven for guests. A single-car garage with two paddleboards tucked away, and a carport. All measurements are approximate.



Pender Island • Saturna Island • Vancouver Island www.DocksideRealty.ca info@DocksideRealty.ca • 250-629-3383

# Property Details







2016

Lot Acres: 0.33

Bedrooms: 4

Bathrooms: 3

*Fin SqFt:* 1,500

Unfin SqFt: 350

Bsmt: None

Water: Municipal

Waste: Septic system

Driveway: Gravel/dirt

Concrete Poured

Roof: Asphalt

shingle

Ext Fin: Cement

Fibre, Wood

Heat/Cool: Wood Baseboard, Central

Air

#### Lot Features:

- Sunny SE facing
- Ocean glimpses
- Lower suite
- Magic Lake Estates with access to

Thieves Bay marina &

tennis courts



# Plot Plan and Aerial View





## Pender Islands Map



<u>DISCLAIMER:</u> While every effort is made to provide reliable information, Dockside Realty Ltd. makes no representations or warranties as to the accuracy of this brochure.

All measurements are approximate and the buyer is responsible for verifying all data provided.